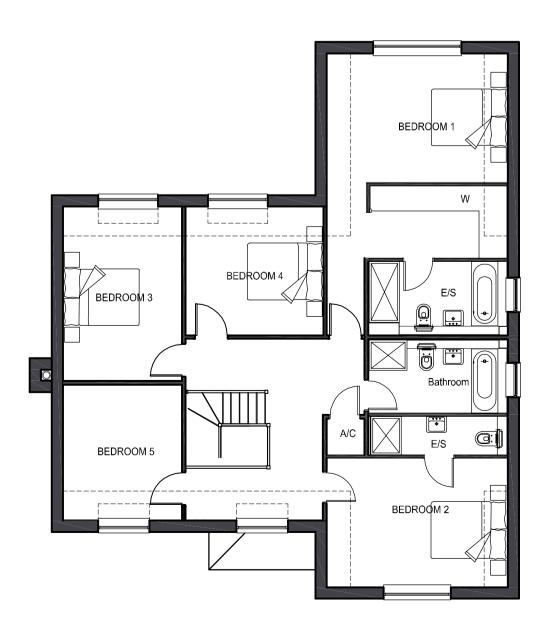

### PROPOSED SIDE ELEVATIONS 1:100

FIRST FLOOR PLAN

# K. L. SKALKA

ARCHITECTS Ltd

Unit C7, Didcot Enterprise Centre Southmead Park Didcot, Oxon OX11 7PH Tel: 01235-510813

Revisions

A: 02.05.18: Roof lowered resulting in dormer windows to first floor windows.

Project.

# Residential development at 31 West End, Cholsey

| Drawing title.                                 |          |  |  |  |  |
|------------------------------------------------|----------|--|--|--|--|
| Plot 2<br>Proposed Floor Plans &<br>Elevations |          |  |  |  |  |
| Scale: 1:100                                   | Revision |  |  |  |  |
| Date: Dec 2017                                 | A        |  |  |  |  |
| Drawn: DW                                      |          |  |  |  |  |
| Drawing No. WST.P12                            |          |  |  |  |  |