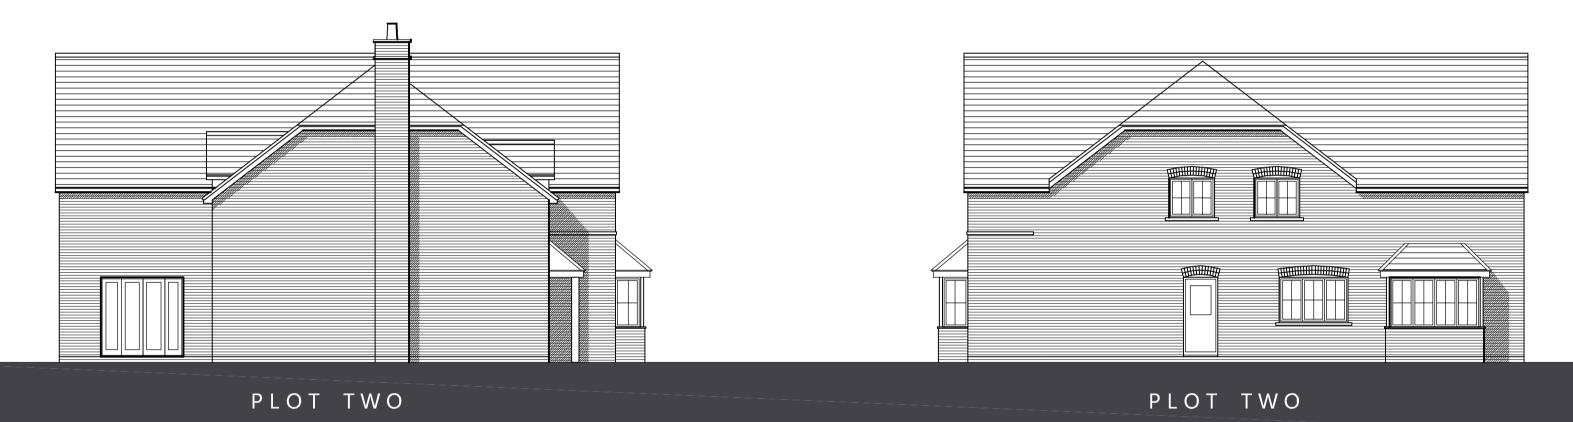

### PROPOSED SIDE ELEVATIONS 1:100

FIRST FLOOR PLAN

# K. L. SKALKA

ARCHITECTS Ltd

Unit C7, Didcot Enterprise Centre Southmead Park Didcot, Oxon OX11 7PH Tel: 01235-510813

Revisions

A: 02.05.18: Roof lowered resulting in dormer windows to first floor windows.

Project.

# Residential development at 31 West End, Cholsey

| Drawing title.                                 |          |  |  |  |  |
|------------------------------------------------|----------|--|--|--|--|
| Plot 2<br>Proposed Floor Plans &<br>Elevations |          |  |  |  |  |
| Scale: 1:100                                   | Revision |  |  |  |  |
| Date: Dec 2017                                 | A        |  |  |  |  |
| Drawn: DW                                      |          |  |  |  |  |
| Drawing No. WST.P12                            |          |  |  |  |  |