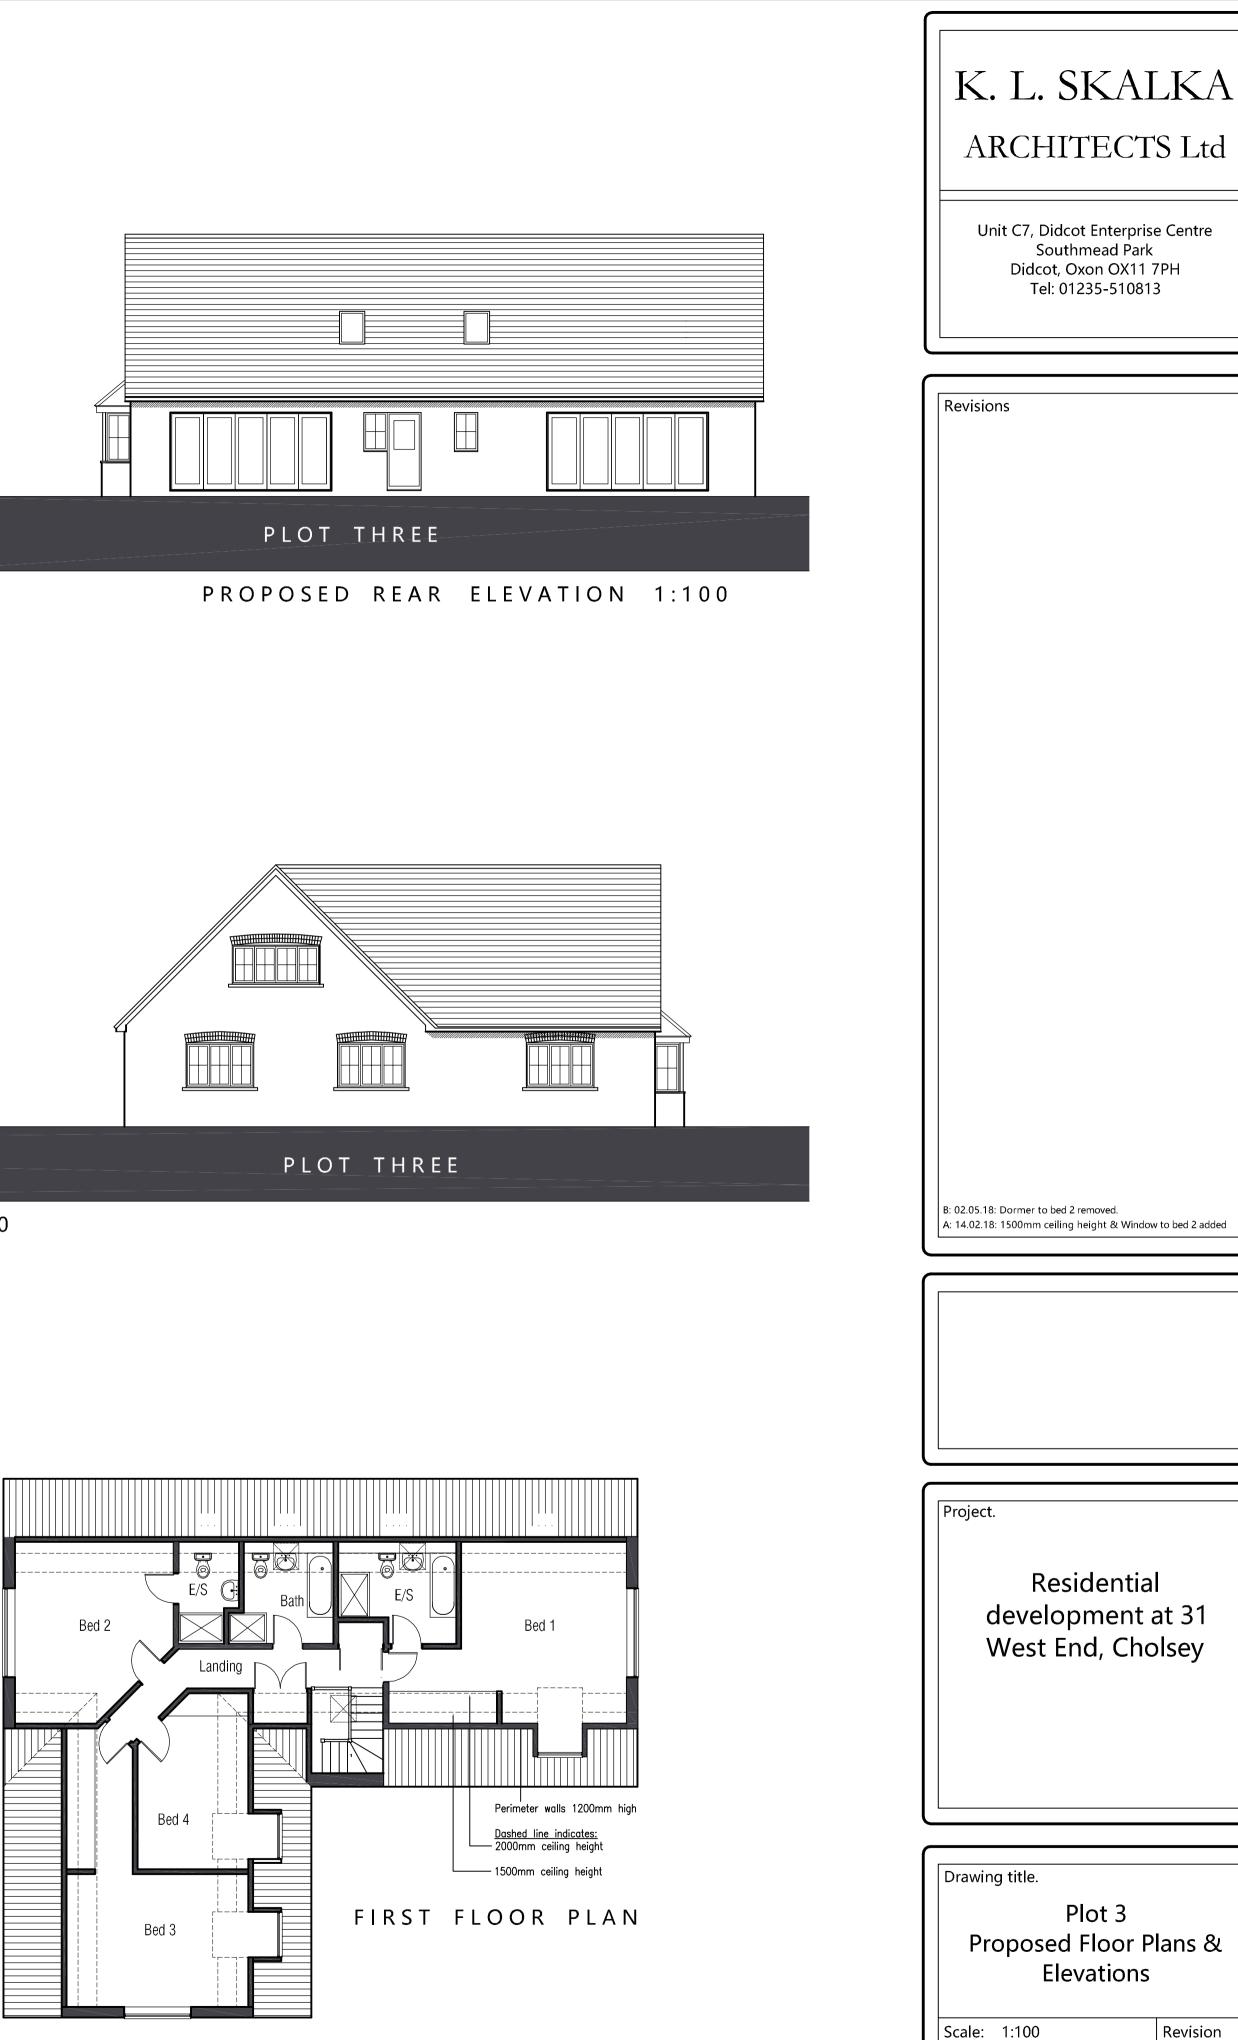

| Drawing title.                                 |          |  |  |  |
|------------------------------------------------|----------|--|--|--|
| Plot 3<br>Proposed Floor Plans &<br>Elevations |          |  |  |  |
| Scale: 1:100                                   | Revision |  |  |  |
| Date: Dec 2017                                 | В        |  |  |  |
| Drawn: DW                                      |          |  |  |  |
| Drawing No. WST.P                              | 13       |  |  |  |