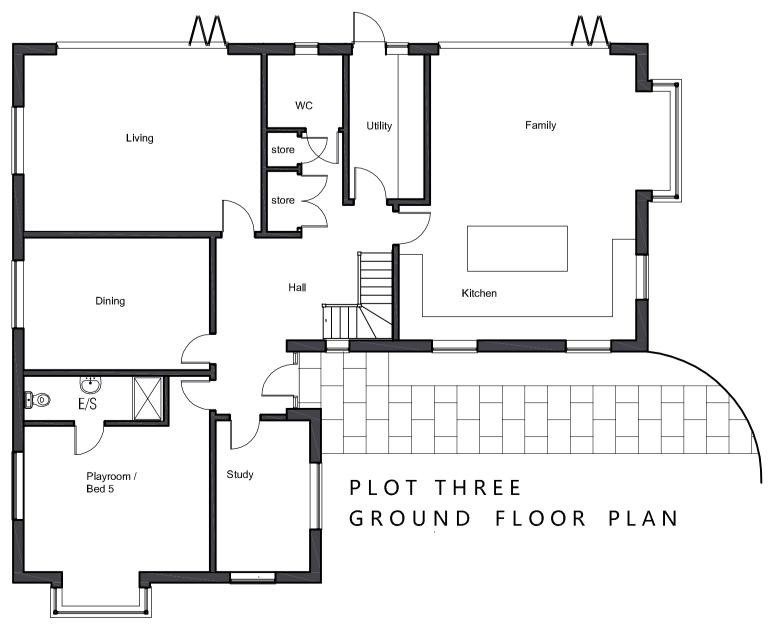

| Drawing title.                                 |          |  |  |  |
|------------------------------------------------|----------|--|--|--|
| Plot 3<br>Proposed Floor Plans &<br>Elevations |          |  |  |  |
| Scale: 1:100                                   | Revision |  |  |  |
| Date: Dec 2017                                 | В        |  |  |  |
| Drawn: DW                                      |          |  |  |  |
| Drawing No. WST.P                              | 13       |  |  |  |