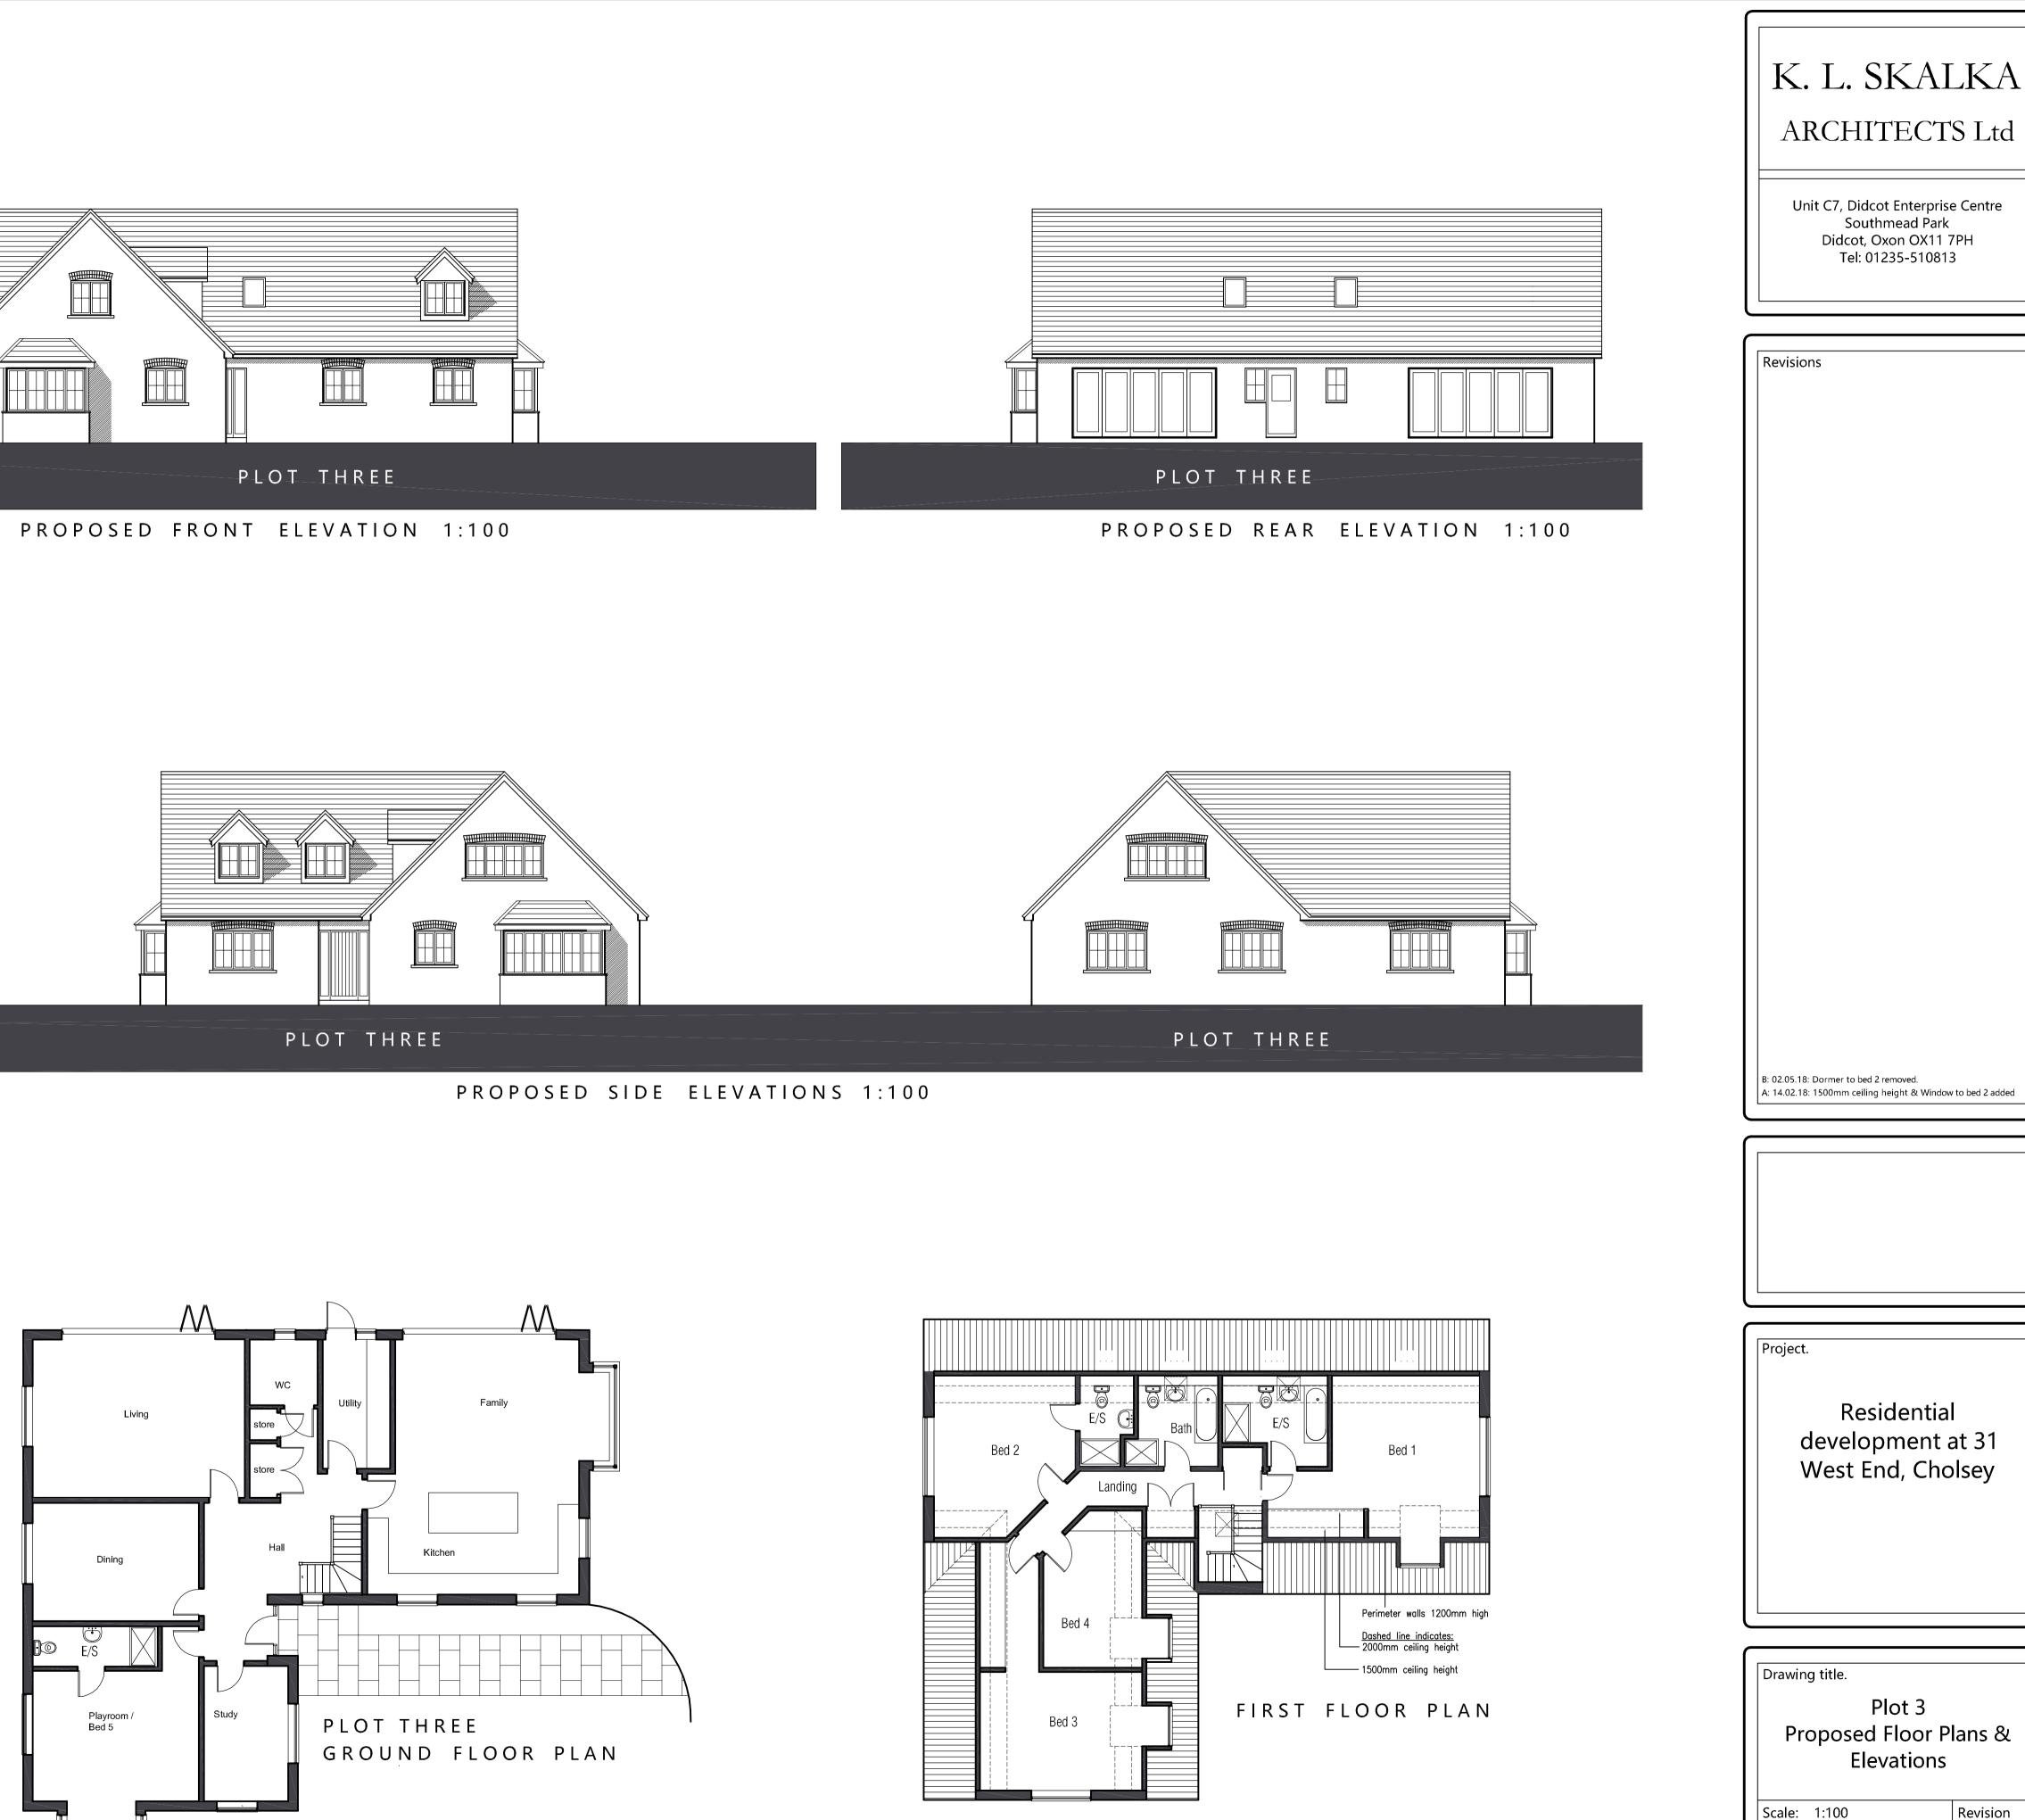

| Drawing title.                                 |          |  |  |  |
|------------------------------------------------|----------|--|--|--|
| Plot 3<br>Proposed Floor Plans &<br>Elevations |          |  |  |  |
| Scale: 1:100                                   | Revision |  |  |  |
| Date: Dec 2017                                 | В        |  |  |  |
| Drawn: DW                                      |          |  |  |  |
| Drawing No. WST.P                              | 13       |  |  |  |