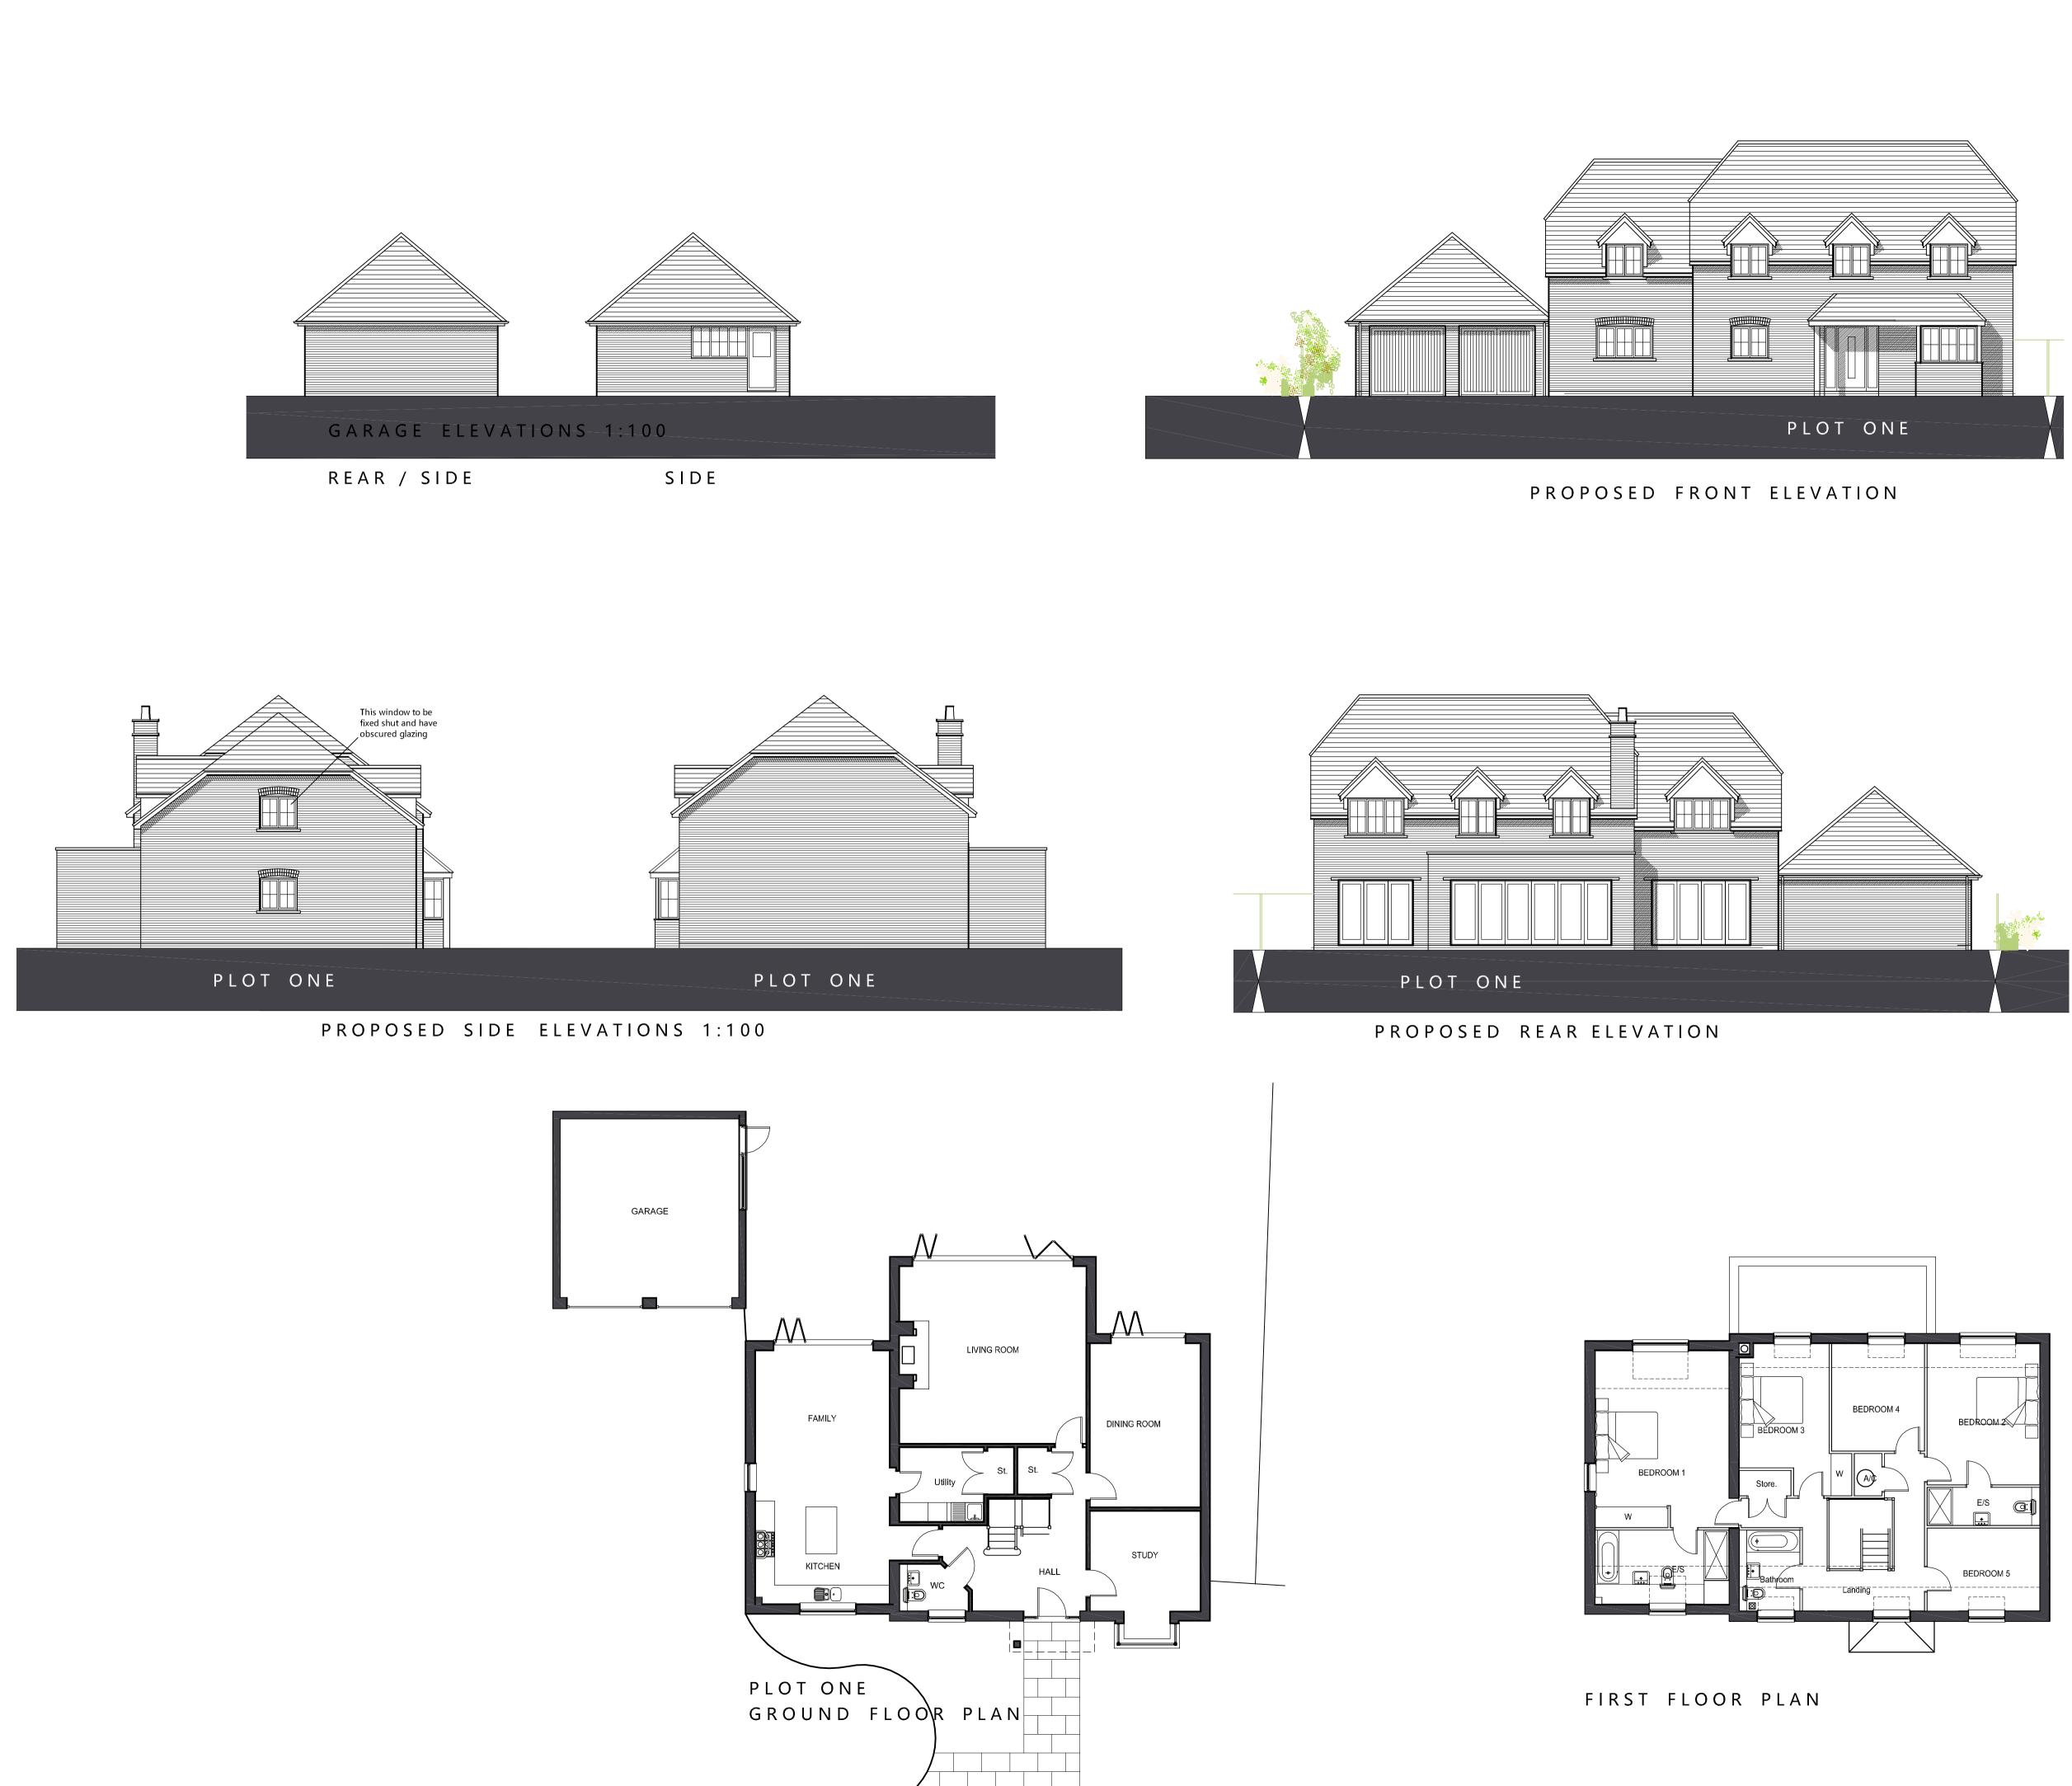

# K. L. SKALKA

ARCHITECTS Ltd

Unit C7, Didcot Enterprise Centre Southmead Park Didcot, Oxon OX11 7PH Tel: 01235-510813

Revisions

A: 02.05.18: Roof lowered resulting in dormer windows to first floor windows.

Project.

## Residential development at 31 West End, Cholsey

| Drawing title.                                 |          |  |  |  |
|------------------------------------------------|----------|--|--|--|
| Plot 1<br>Proposed Floor Plans &<br>Elevations |          |  |  |  |
| Scale: 1:100                                   | Revision |  |  |  |
| Date: Dec 2017                                 | A        |  |  |  |
| Drawn: DW                                      |          |  |  |  |
| Drawing No. WST.P11                            |          |  |  |  |