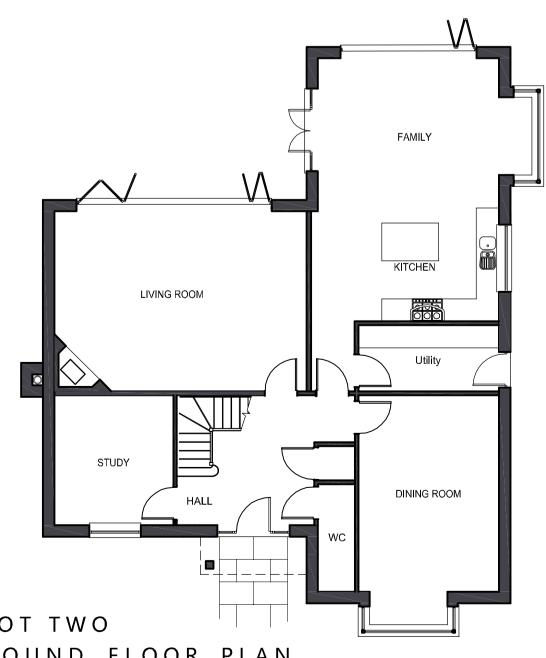

PROPOSED FRONT ELEVATION

PLOT TWO GROUND FLOOR PLAN

# K. L. SKALKA

ARCHITECTS Ltd

Unit C7, Didcot Enterprise Centre Southmead Park Didcot, Oxon OX11 7PH Tel: 01235-510813

Revisions

A: 02.05.18: Roof lowered resulting in dormer windows to first floor windows.

Project.

# Residential development at 31 West End, Cholsey

| Drawing title.                                 |          |  |  |  |  |
|------------------------------------------------|----------|--|--|--|--|
| Plot 2<br>Proposed Floor Plans &<br>Elevations |          |  |  |  |  |
| Scale: 1:100                                   | Revision |  |  |  |  |
| Date: Dec 2017                                 | A        |  |  |  |  |
| Drawn: DW                                      |          |  |  |  |  |
| Drawing No. WST.P12                            |          |  |  |  |  |