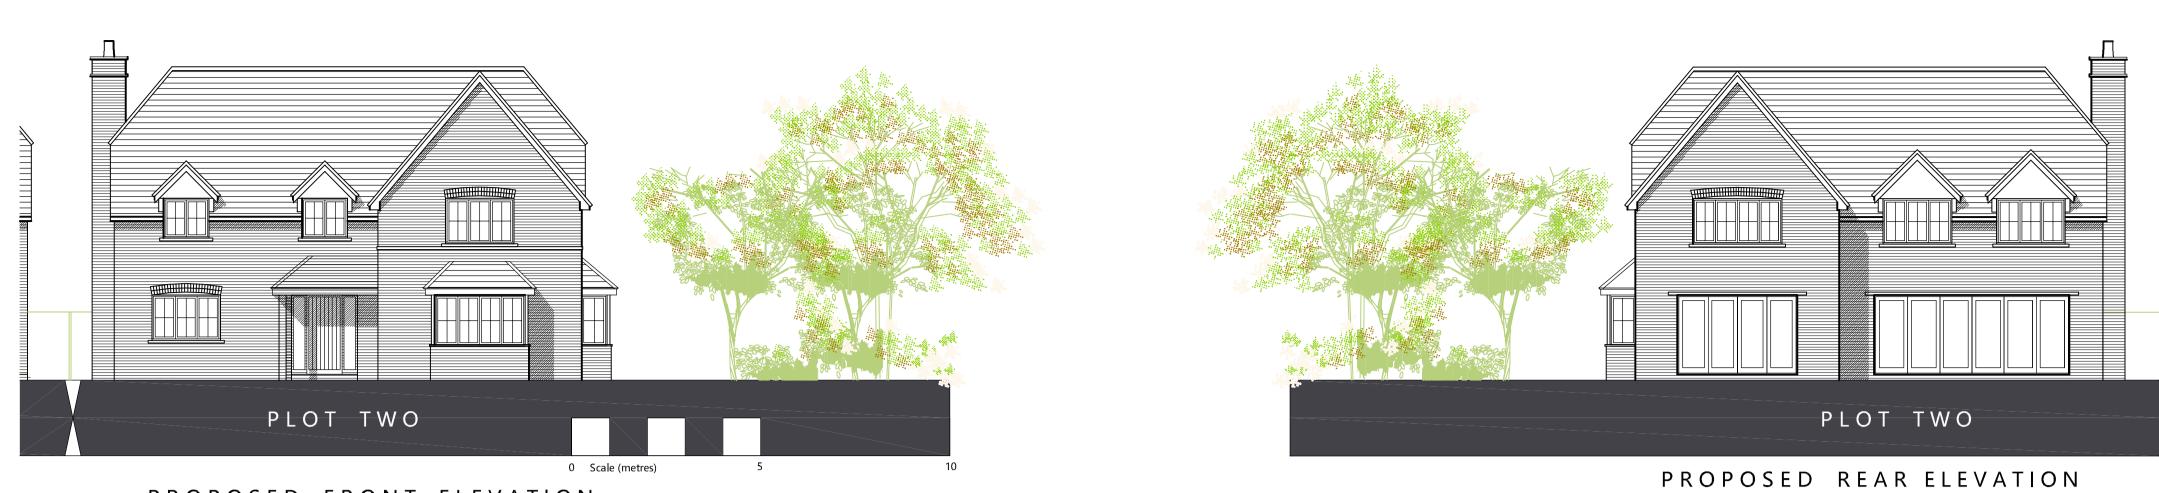

PROPOSED FRONT ELEVATION

PLOT TWO GROUND FLOOR PLAN

# K. L. SKALKA

ARCHITECTS Ltd

Unit C7, Didcot Enterprise Centre Southmead Park Didcot, Oxon OX11 7PH Tel: 01235-510813

Revisions

A: 02.05.18: Roof lowered resulting in dormer windows to first floor windows.

Project.

# Residential development at 31 West End, Cholsey

| Drawing title.                                 |          |  |  |  |  |
|------------------------------------------------|----------|--|--|--|--|
| Plot 2<br>Proposed Floor Plans &<br>Elevations |          |  |  |  |  |
| Scale: 1:100                                   | Revision |  |  |  |  |
| Date: Dec 2017                                 | A        |  |  |  |  |
| Drawn: DW                                      |          |  |  |  |  |
| Drawing No. WST.P12                            |          |  |  |  |  |