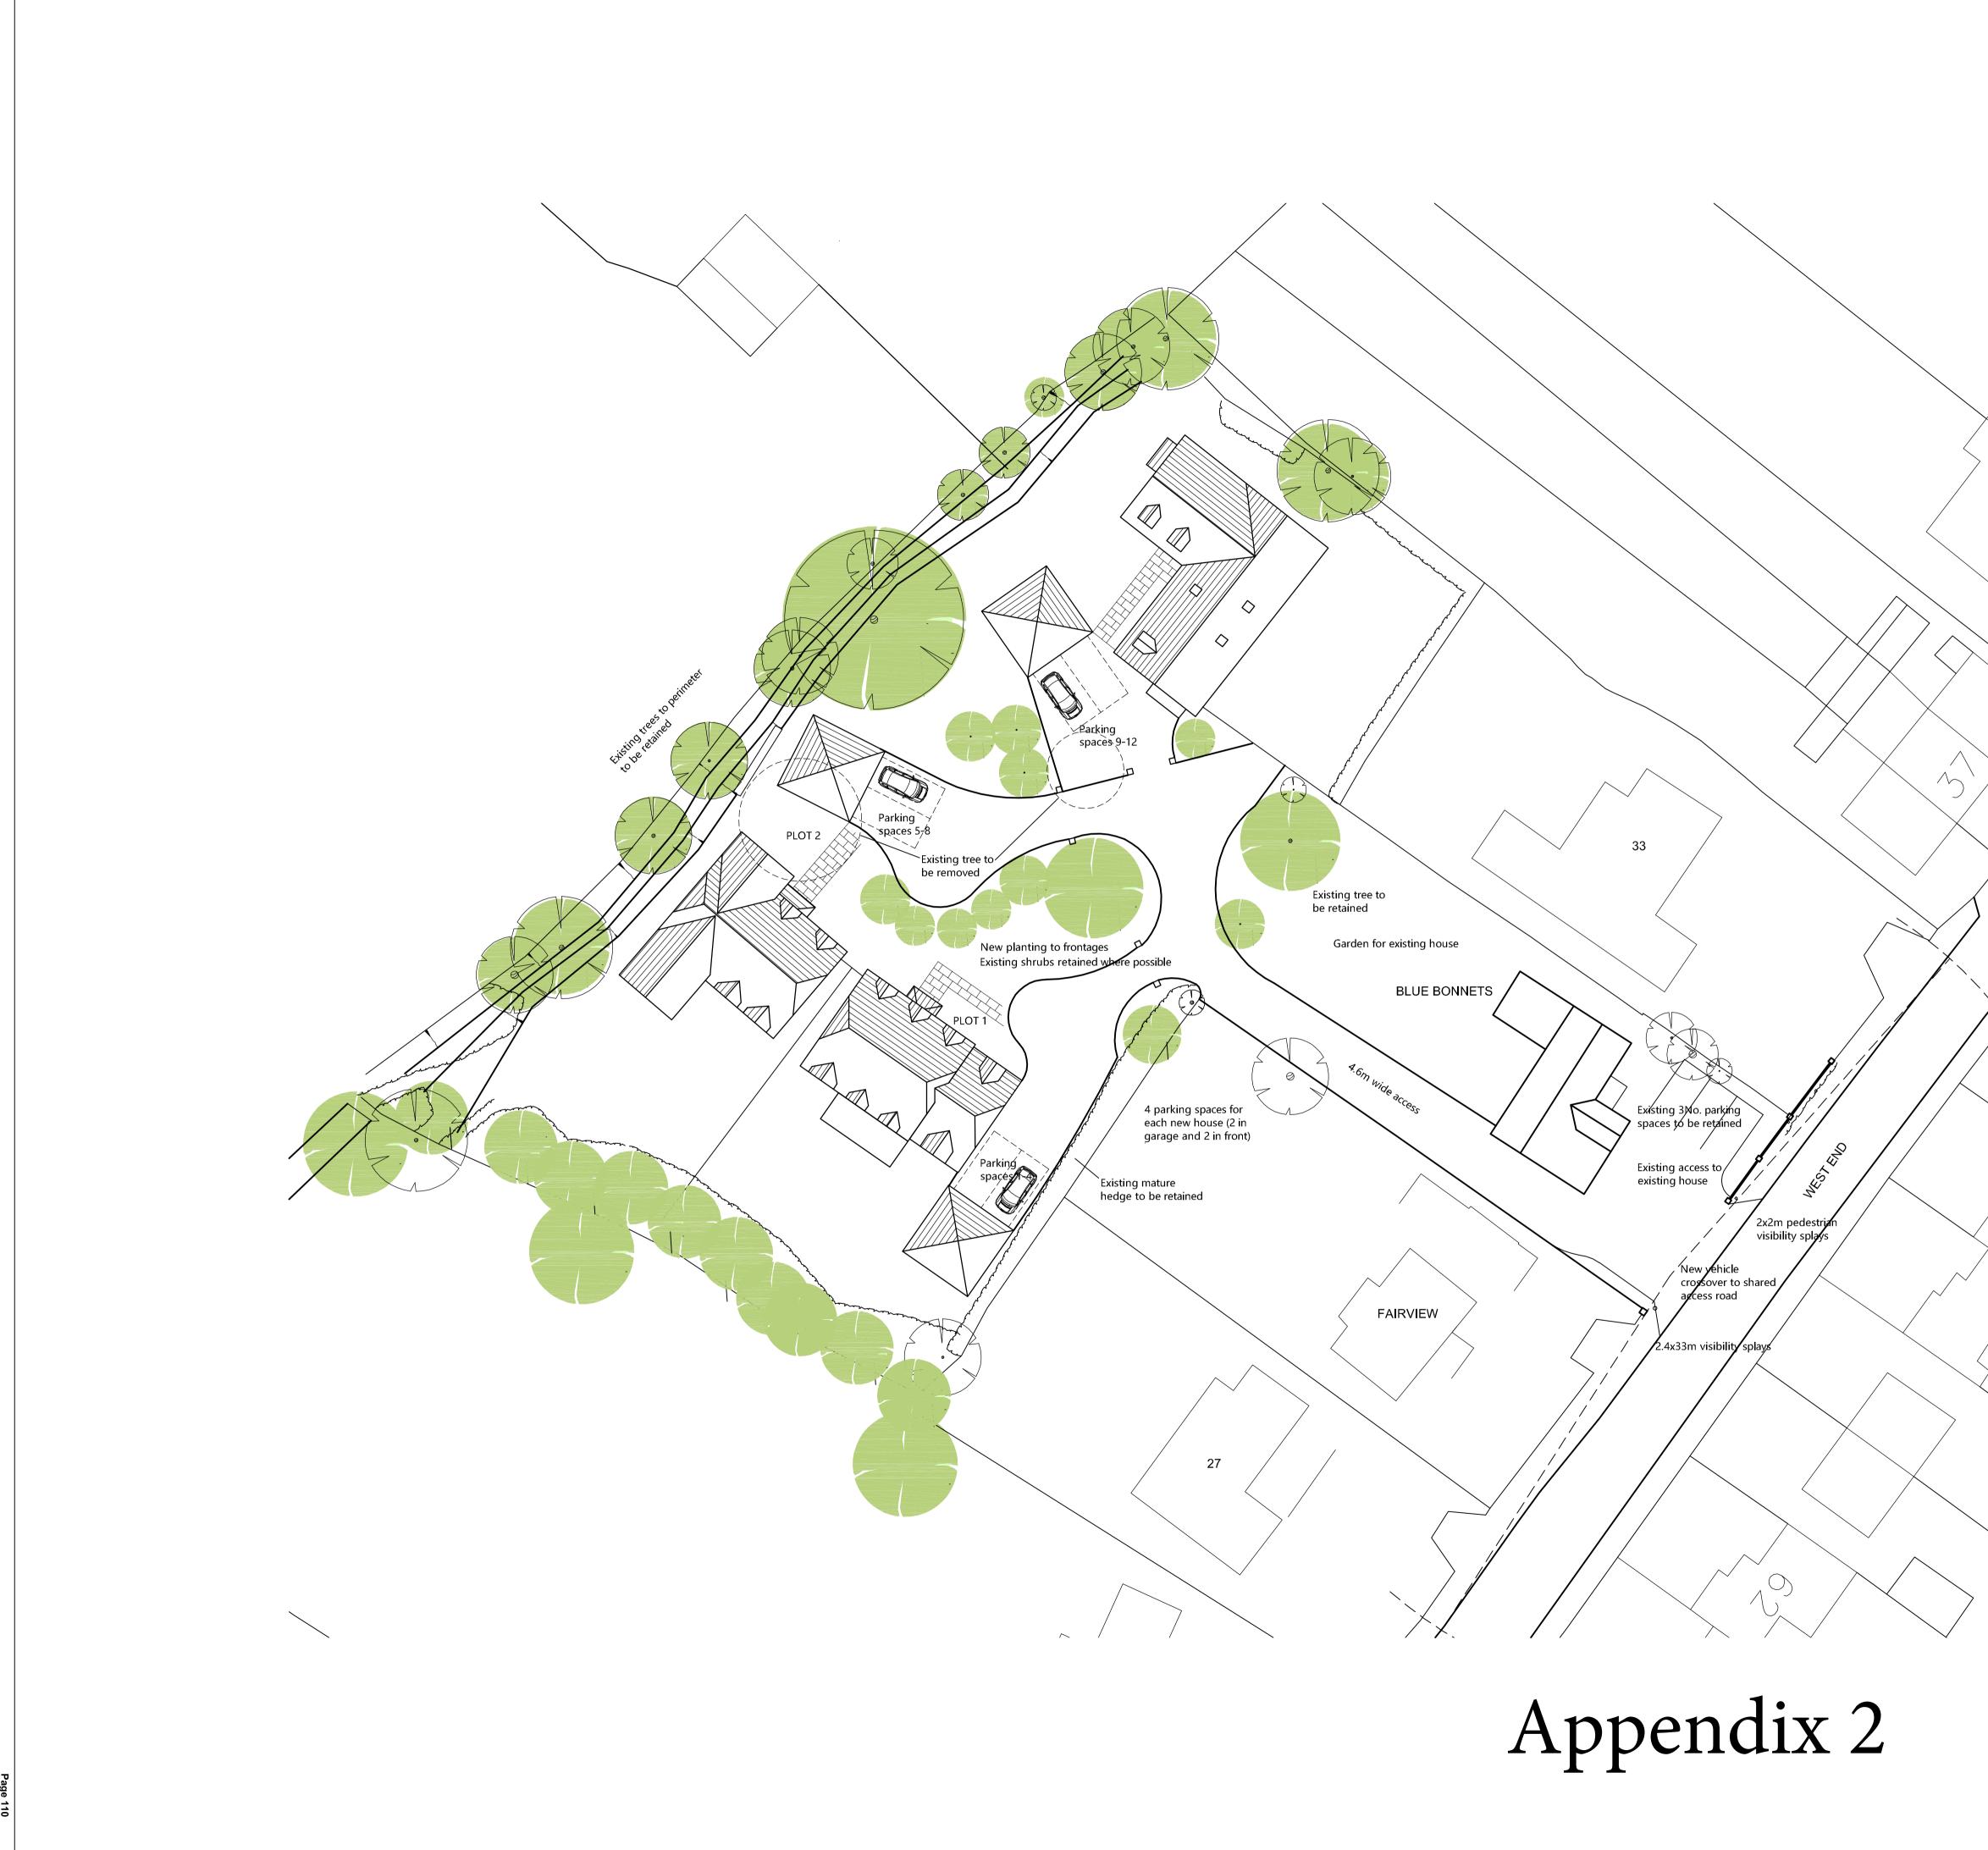

# K. L. SKALKA

ARCHITECTS Ltd

Unit C7, Didcot Enterprise Centre Southmead Park Didcot, Oxon OX11 7PH Tel: 01235-510813

|    |                                                                                                           | - |
|----|-----------------------------------------------------------------------------------------------------------|---|
| Ι, |                                                                                                           | 1 |
|    | Revisions                                                                                                 |   |
|    |                                                                                                           |   |
|    |                                                                                                           |   |
|    |                                                                                                           |   |
|    |                                                                                                           |   |
|    |                                                                                                           |   |
|    |                                                                                                           |   |
|    |                                                                                                           |   |
|    |                                                                                                           |   |
|    |                                                                                                           |   |
|    |                                                                                                           |   |
|    |                                                                                                           |   |
|    |                                                                                                           |   |
|    |                                                                                                           |   |
|    |                                                                                                           |   |
|    |                                                                                                           |   |
|    |                                                                                                           |   |
|    |                                                                                                           |   |
|    |                                                                                                           |   |
|    |                                                                                                           |   |
|    |                                                                                                           |   |
|    |                                                                                                           |   |
|    |                                                                                                           |   |
|    |                                                                                                           |   |
|    |                                                                                                           |   |
|    |                                                                                                           |   |
|    |                                                                                                           |   |
|    |                                                                                                           |   |
|    |                                                                                                           |   |
|    |                                                                                                           |   |
|    |                                                                                                           |   |
|    |                                                                                                           |   |
|    |                                                                                                           |   |
|    |                                                                                                           |   |
|    |                                                                                                           |   |
|    |                                                                                                           |   |
|    |                                                                                                           |   |
|    |                                                                                                           |   |
|    |                                                                                                           |   |
|    |                                                                                                           |   |
|    |                                                                                                           |   |
|    |                                                                                                           |   |
|    |                                                                                                           |   |
|    |                                                                                                           |   |
|    | J: 26.06.18: Dormer window removed from plot 3.                                                           |   |
|    | H: 02.05.18: Amendments following planner's comments:                                                     |   |
|    | Site entrance amended. Dormer window removed from plot 3. Dormers added to plots 1 & 2. Existing hedge to |   |
|    | south eastern hedge indicated                                                                             |   |
|    | G: 15.02.18: Parking spaces annotated                                                                     |   |
|    | F: 12.12.17: Layout annotated                                                                             |   |
|    | E: 23.11.17: Layout updated to suit detailed site survey                                                  |   |
|    | D: 27.06.17: Plot 3 extended by 1m                                                                        |   |
|    | C: 23.06.17: Layout changes & highways comments incorporated                                              |   |
|    | B: 20.04.17: Elevations added                                                                             |   |
|    | A: 29.03.17: Plot changed to chalet style layout.                                                         |   |
|    | inter a langed to endet style idyout.                                                                     | J |
|    |                                                                                                           | _ |
| _  |                                                                                                           |   |
|    |                                                                                                           |   |
|    |                                                                                                           | 1 |
|    |                                                                                                           |   |
|    |                                                                                                           |   |
|    |                                                                                                           |   |
|    |                                                                                                           |   |
|    |                                                                                                           |   |
| ı  |                                                                                                           | 1 |

Project.

# Residential development at 31 West End, Cholsey

| Drawing title.                             |          |  |  |  |  |  |
|--------------------------------------------|----------|--|--|--|--|--|
| Proposed Site Layout<br>& Street Elevation |          |  |  |  |  |  |
| Scale: 1:250, 1:100                        | Revision |  |  |  |  |  |
| Date: March 2017                           | J        |  |  |  |  |  |
| Drawn: DW                                  |          |  |  |  |  |  |
| Drawing No. WST.P02                        |          |  |  |  |  |  |