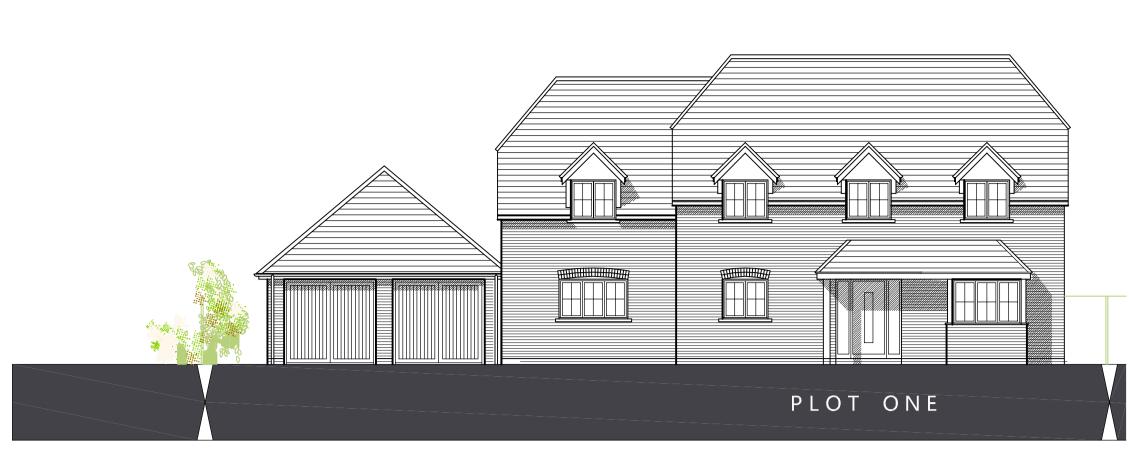

# K. L. SKALKA

ARCHITECTS Ltd

Unit C7, Didcot Enterprise Centre Southmead Park Didcot, Oxon OX11 7PH Tel: 01235-510813

Revisions

A: 02.05.18: Roof lowered resulting in dormer windows to first floor windows.

Project.

## Residential development at 31 West End, Cholsey

| Drawing title.                                 |          |  |  |  |
|------------------------------------------------|----------|--|--|--|
| Plot 1<br>Proposed Floor Plans &<br>Elevations |          |  |  |  |
| Scale: 1:100                                   | Revision |  |  |  |
| Date: Dec 2017                                 | A        |  |  |  |
| Drawn: DW                                      |          |  |  |  |
| Drawing No. WST.P11                            |          |  |  |  |