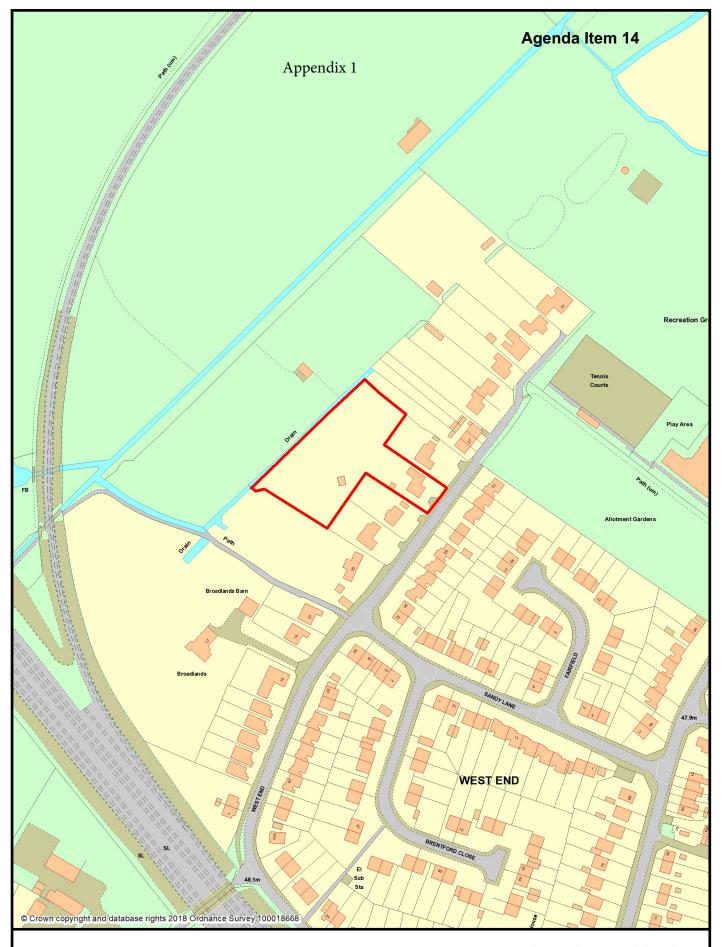

South and Vale GIS Printed on 28 June 2018 at a scale of 1:2,241 South Oxfordshire District Council is licensed to use Ordnance Survey mapping for its own business use as a member of the Public Sector Mapping Agreement.

Persons viewing this mapping should **Parge 109** Ordnance Survey copyright for advice where they wish to use Ordnance Survey mapping for their own use.

Ν