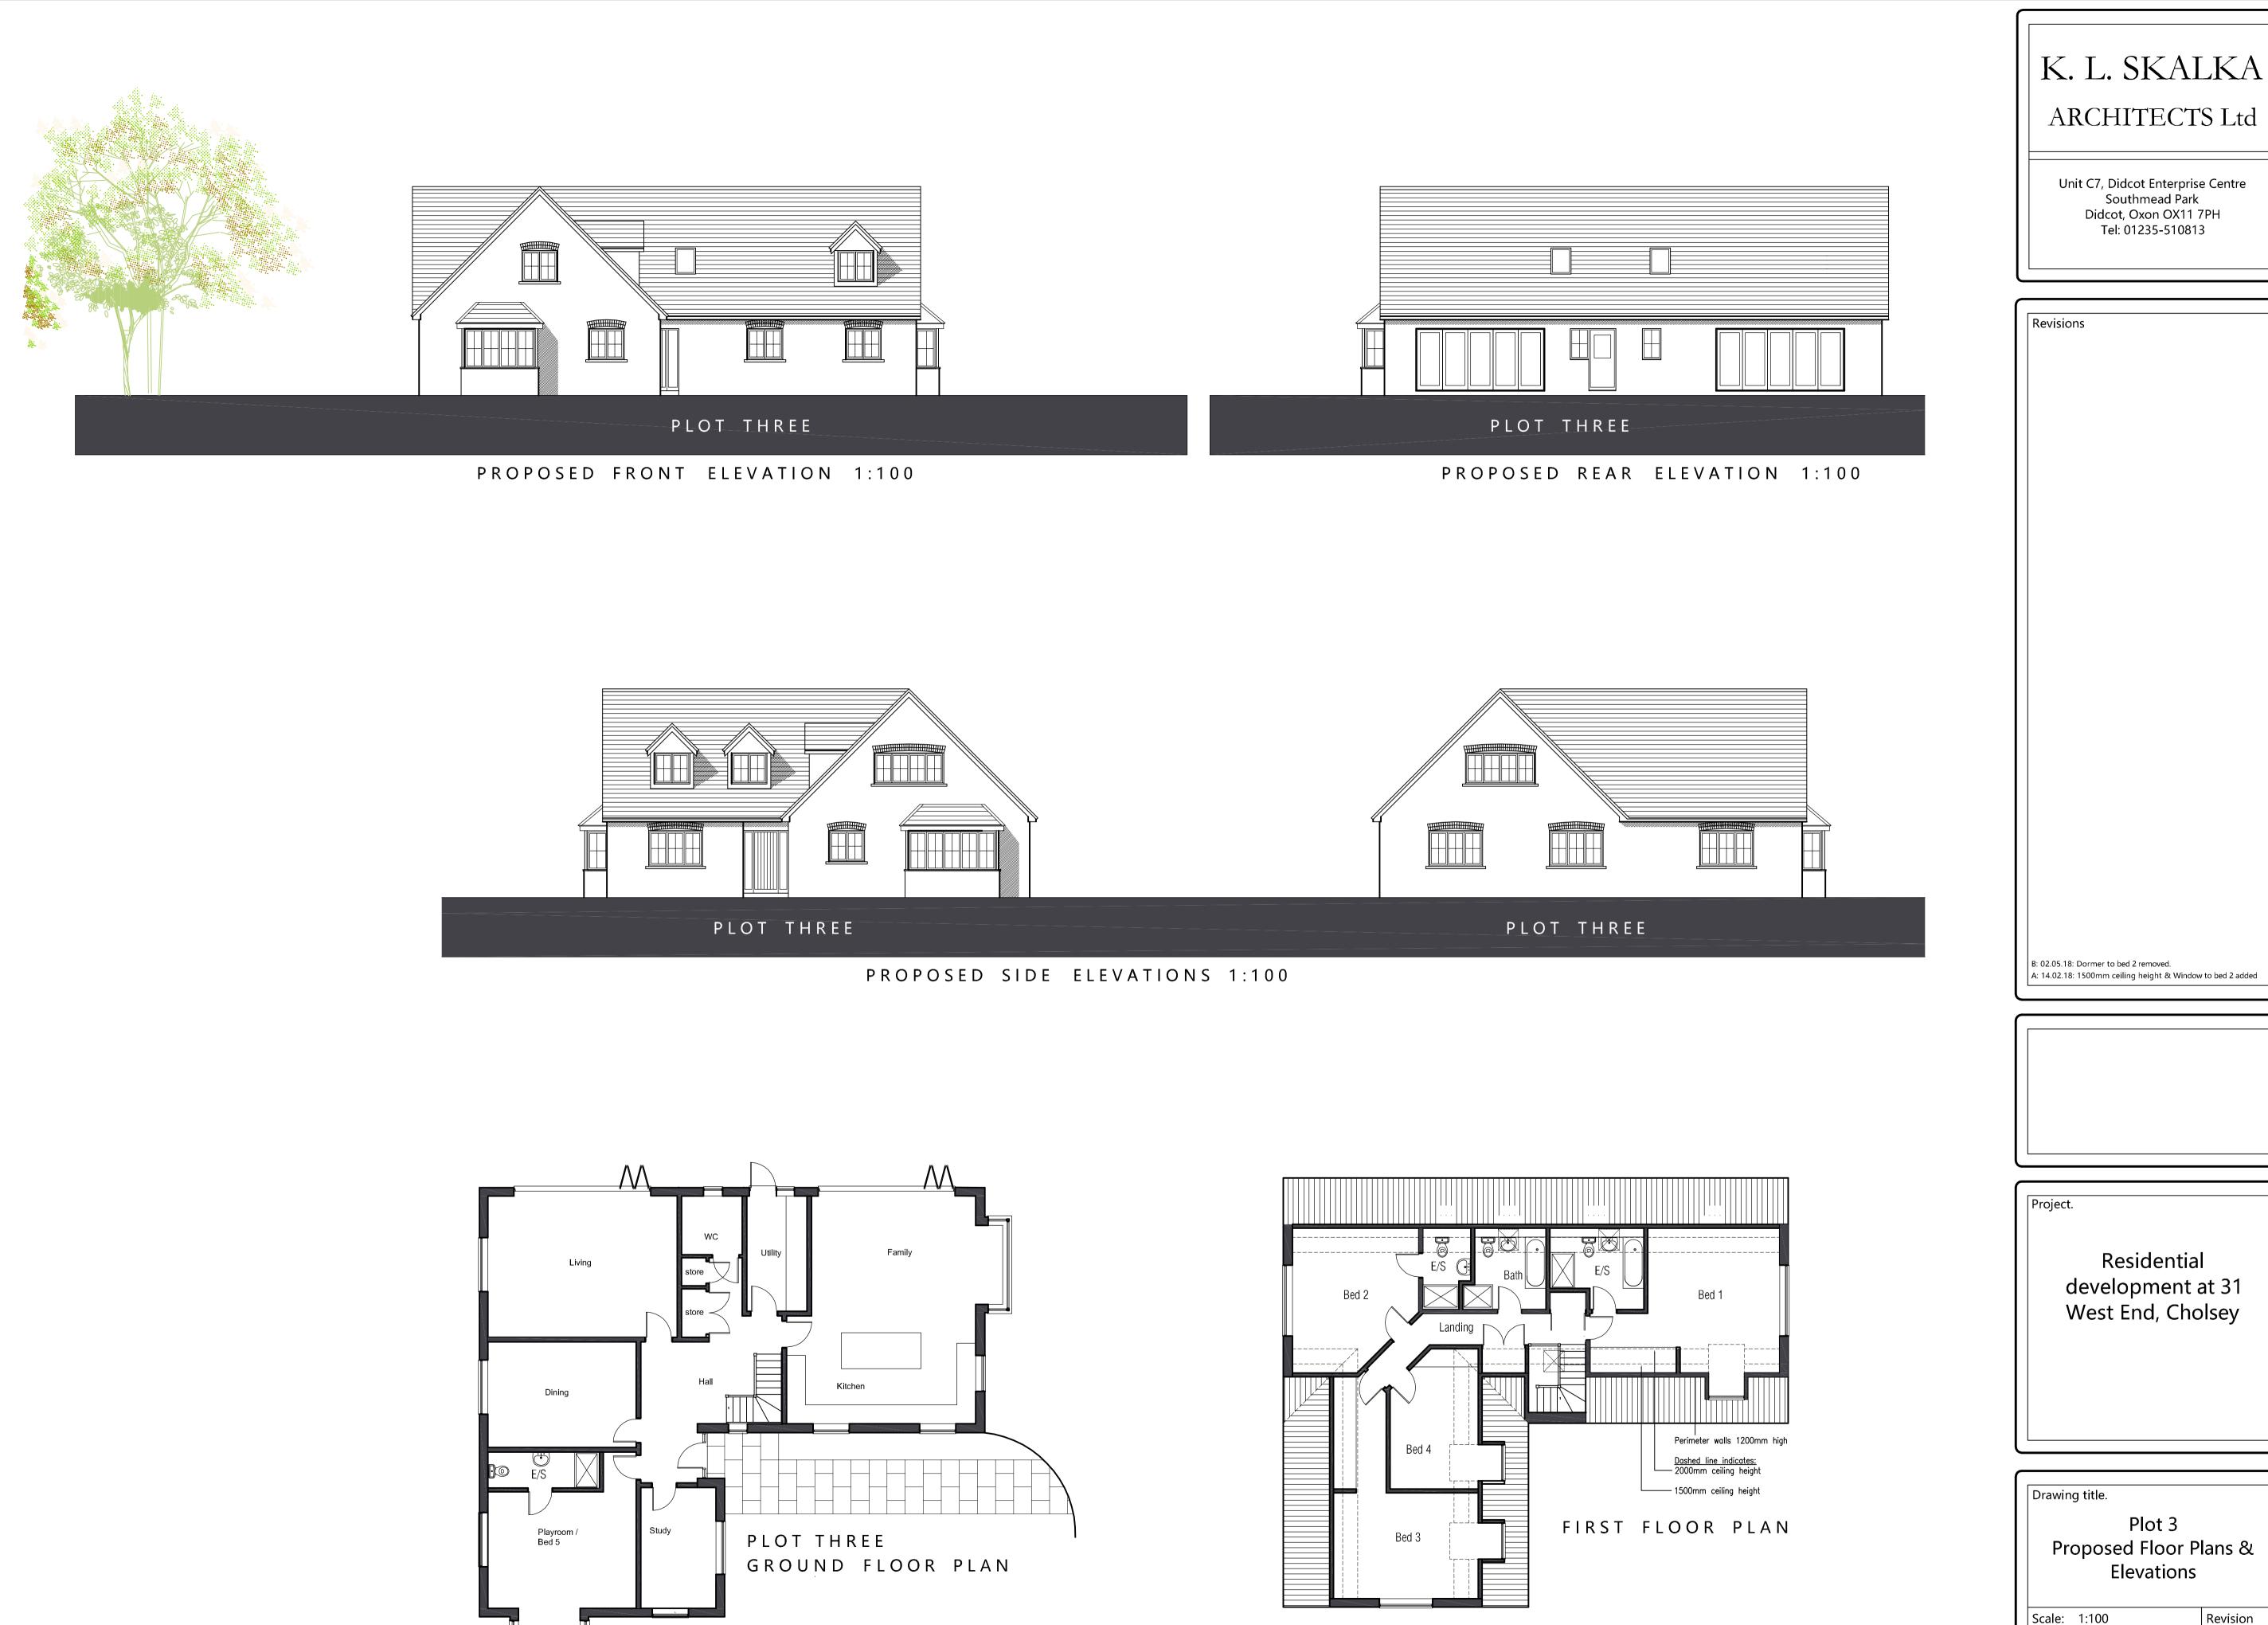

| Drawing title.                                 |          |  |  |  |
|------------------------------------------------|----------|--|--|--|
| Plot 3<br>Proposed Floor Plans &<br>Elevations |          |  |  |  |
| Scale: 1:100                                   | Revision |  |  |  |
| Date: Dec 2017                                 | В        |  |  |  |
| Drawn: DW                                      |          |  |  |  |
| Drawing No. WST.P                              | 13       |  |  |  |